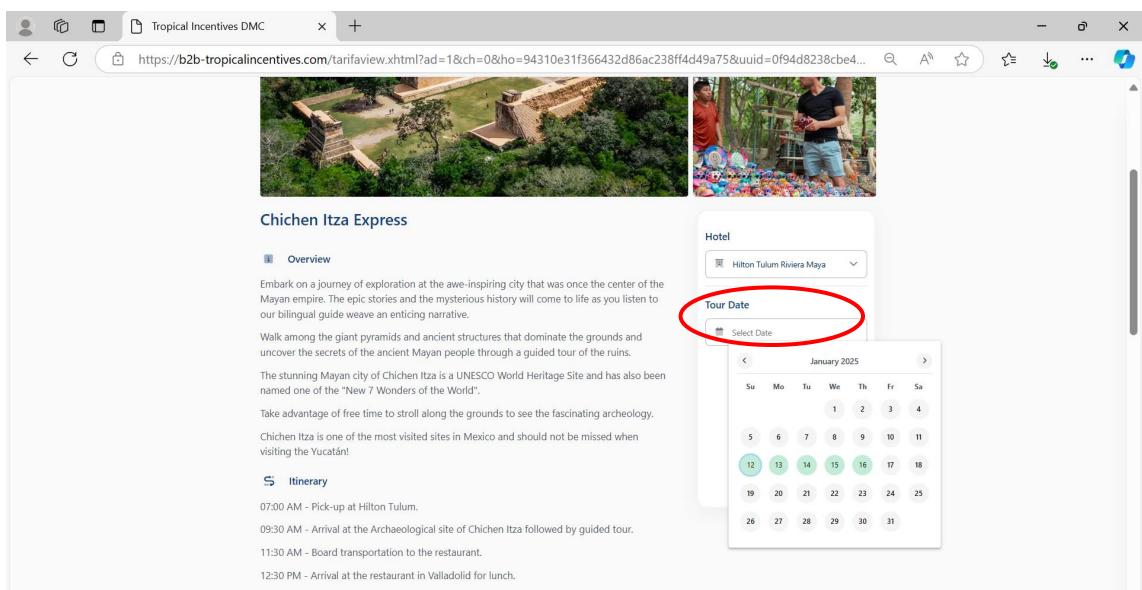

## Tour information

#### Select the day of your preference

# The pre-established schedule information is displayed, and the number of people who will be taking the tour must be entered. Then press continue...

| 😩 🍘 🗖 🎦 Tropical Incent | tives DMC × +                                                                                                                                                                                                                              |                               | _   | ð              | ×          |
|-------------------------|--------------------------------------------------------------------------------------------------------------------------------------------------------------------------------------------------------------------------------------------|-------------------------------|-----|----------------|------------|
| ← C 👌 https://b2b-tro   | ppicalincentives.com/tarifaview.xhtml?ad=1&ch=0&ho=94310e31f366432d86ac238ff4                                                                                                                                                              | 4d49a75&uuid=0f94d8238cbe4    | ל ב | L <sub>o</sub> | <b>(</b> ) |
|                         |                                                                                                                                                                                                                                            |                               |     |                |            |
|                         | Chichen Itza Express                                                                                                                                                                                                                       | Hotel                         |     |                |            |
|                         | I Overview                                                                                                                                                                                                                                 | 🗏 Hilton Tulum Riviera Maya 🗸 |     |                |            |
|                         | Embark on a journey of exploration at the awe-inspiring city that was once the center of the Mayan empire. The epic stories and the mysterious history will come to life as you listen to our bilingual guide weave an enticing narrative. | Tour Date                     |     |                |            |
|                         | Walk among the giant pyramids and ancient structures that dominate the grounds and uncover the secrets of the ancient Mayan people through a guided tour of the ruins.                                                                     | 1/12/2025                     |     |                |            |
|                         | The stunning Mayan city of Chichen Itza is a UNESCO World Heritage Site and has also been<br>named one of the "New 7 Wonders of the World".                                                                                                | Start Time                    |     |                |            |
|                         | Take advantage of free time to stroll along the grounds to see the fascinating archeology.                                                                                                                                                 | ® 07:00 ~                     |     |                |            |
|                         | Chichen Itza is one of the most visited sites in Mexico and should not be missed when                                                                                                                                                      | Pickup Time                   |     |                |            |
|                         | visiting the Yucatán!                                                                                                                                                                                                                      | 07:00                         |     |                |            |
|                         | S Itinerary                                                                                                                                                                                                                                | Participants                  |     |                |            |
|                         | 07:00 AM - Pick-up at Hilton Tulum.                                                                                                                                                                                                        | -                             |     |                |            |
|                         | 09:30 AM - Arrival at the Archaeological site of Chichen Itza followed by guided tour.                                                                                                                                                     | Adults - 1 +                  |     |                |            |
|                         | 11:30 AM - Board transportation to the restaurant.                                                                                                                                                                                         |                               |     |                |            |
|                         | 12:30 PM - Arrival at the restaurant in Valladolid for lunch.                                                                                                                                                                              | Total                         |     |                |            |
|                         | 01:30 PM - Transfer back to the hotels.                                                                                                                                                                                                    | \$189.00                      |     |                |            |
|                         | 04:30 PM - Estimated time of arrival at Hilton Tulum.                                                                                                                                                                                      | usd                           |     |                |            |
|                         | Percommendations                                                                                                                                                                                                                           |                               |     |                |            |
|                         | <ul> <li>Comfortable clothing.</li> <li>Comfortable shoes.</li> <li>Sunglasses and hat / cap.</li> <li>Sun protective clothing.</li> </ul>                                                                                                 | > Continue                    |     |                | T          |