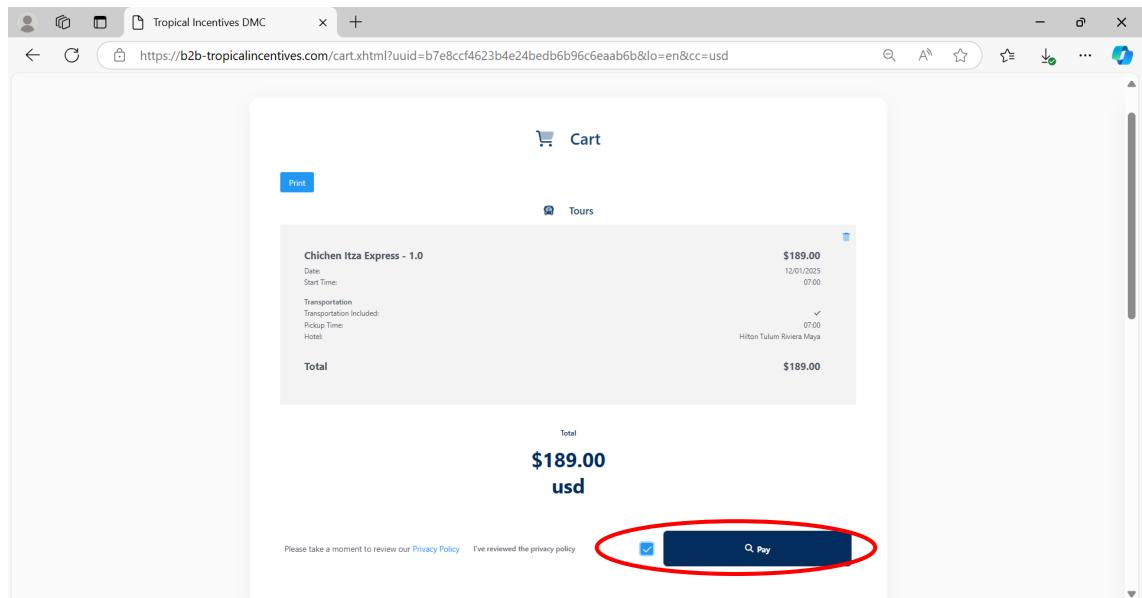

# The information of the tour to be paid is displayed, check the box below and click on Pay