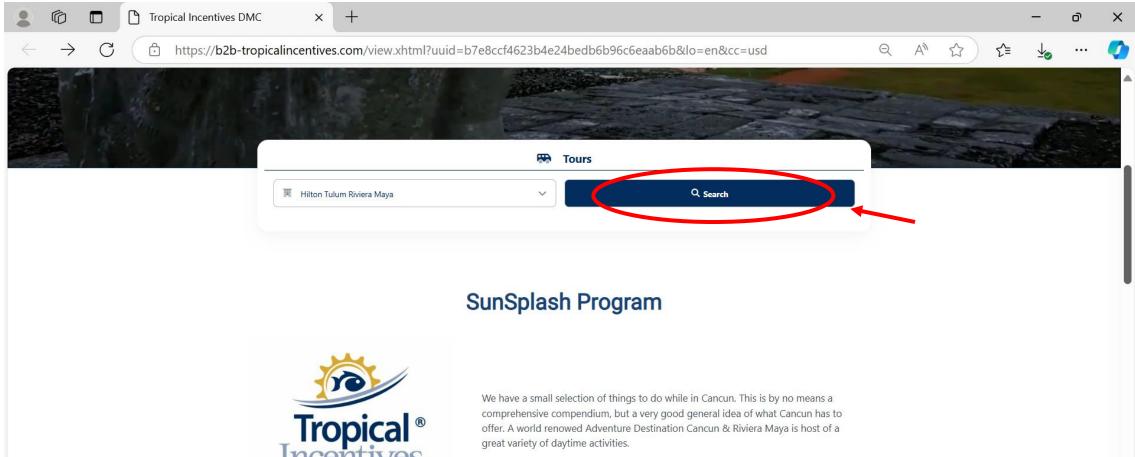

## Click on the magnifying glass to display the tours section

entives DMC A GLOBAL DMC PARTNER BY TROPICAL EXPERIENCES GROUP

comprehensive compendium, but a very good general idea of what Cancun has to offer. A world renowed Adventure Destination Cancun & Riviera Maya is host of a great variety of daytime activities.