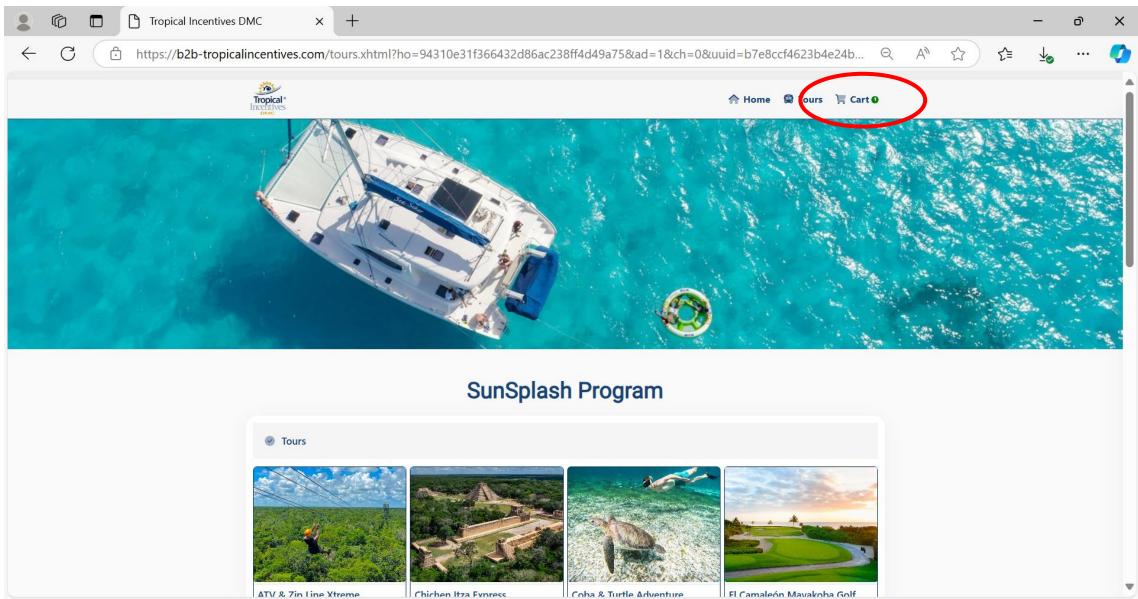

# You will be automatically returned to the tour section and at the top of the page you will find the cart with the selected tour, click on the cart